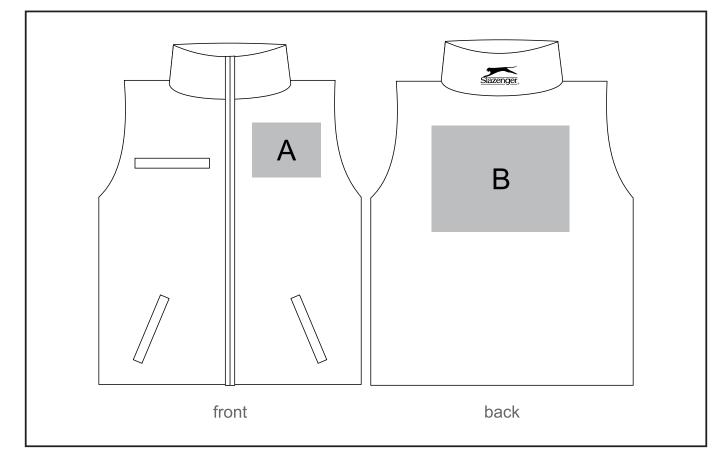

## **Branding Options:**

#### **Position A**

- 1. Embroidery (EMB) 9 colours Size: 100mm diameter
- 2. Screen Print (SA) 1 colour Size: 100mm wide x 80mm high
- 3. Digital Transfer Clothing (DTC) Full colour Size: 100mm wide x 100mm high

#### Position B

- 1. Screen Print (SA) 1 colour Size: 200mm wide x 200mm high
- 2. Digital Transfer Clothing (DTC) Full colour Size: 210mm wide x 148mm high